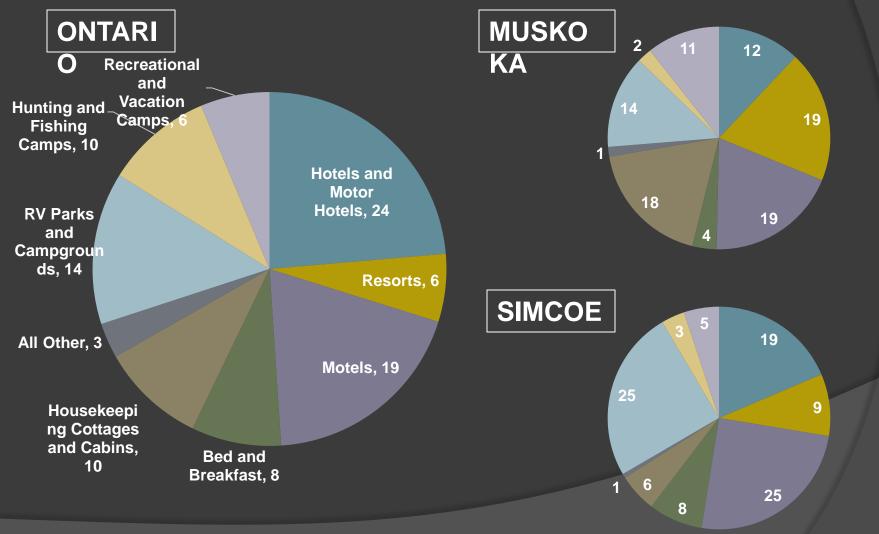

### Percentage distribution of tourism sector jobs by subsector, Simcoe and Muskoka, 2006