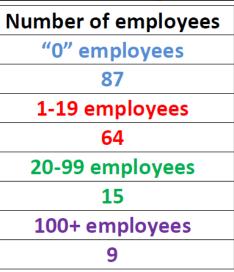

### Accommodation services, Simcoe, Dec 08, June 10, Dec 10, June 11

|               | 0  | 1-19 | 20-99 | 100+ |
|---------------|----|------|-------|------|
| December 2008 | 77 | 56   | 17    | 8    |
| June 2010     | 90 | 59   | 16    | 8    |
| December 2010 | 84 | 66   | 17    | 9    |
| June 2011     | 87 | 64   | 15    | 9    |