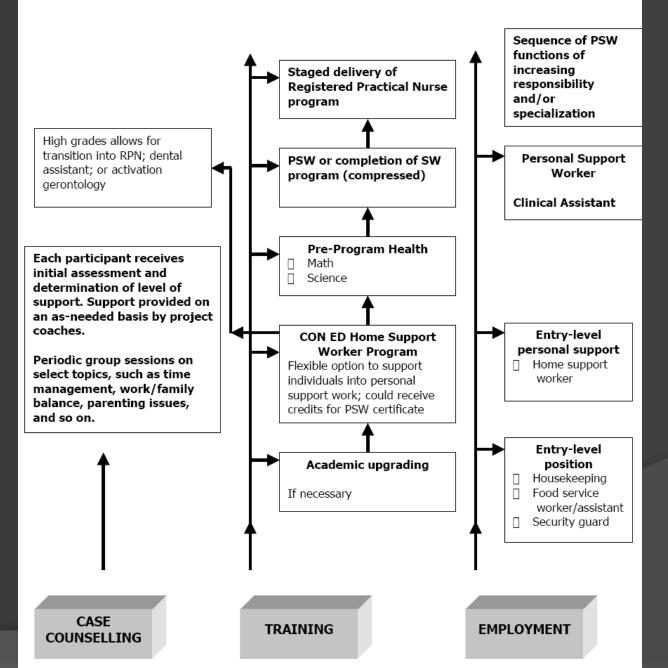

Sherbourne Health Centre

Downtown East
Community
Development Collective

CUPE union

SEIU union

TIER II: CAREER ADVANCEMENT IN THE HEALTH CARE SECTOR – PERSONAL AND PATIENT CARE