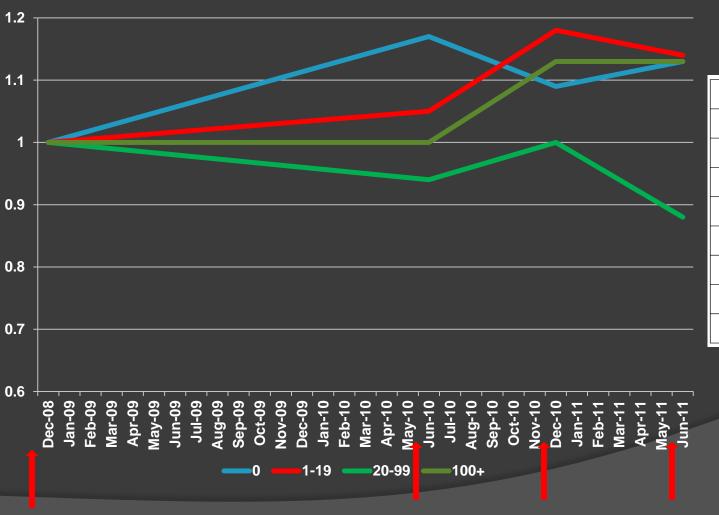

Canada surveys all employers
- Data tells us the number of employers by size of firm and by industry
- Change in number of firms a possible proxy for economic activity and employment

### Accommodation services, Simcoe, Dec 08, June 10, Dec 10, June 11

|               | 0  | 1-19 | 20-99 | 100+ |
|---------------|----|------|-------|------|
| December 2008 | 77 | 56   | 17    | 8    |
| June 2010     | 90 | 59   | 16    | 8    |
| December 2010 | 84 | 66   | 17    | 9    |
| June 2011     | 87 | 64   | 15    | 9    |

### Compare number of employers over time

- Baseline = December 2008
- Baseline = 1.0
- If number of employers increased 4%, then new figure is 1.04
- If number decreased by 3%, then new figure is 0.97

### Accommodation services, Simcoe, Dec 08, June 10, Dec 10, June 11





#### Accommodation services, Muskoka, Dec 08, June 10, Dec 10, June 11



#### Accommodation services Ontario, Muskoka, Simcoe, 2009



### Food services and drinking places, Simcoe,

Dec 08, June 10, Dec 10, June 11



# Food services and drinking places, Muskoka,

Dec 08, June 10, Dec 10, June 11



# Food services Ontario, Muskoka, Simcoe 2006-2009





## IMPLICATIONS FOR A TOURISM LABOUR MARKET STRATEGY

## Recap of data

- Larger proportion of entry-level occupations
- Larger proportion of part-time jobs
- Larger proportion of jobs held by women
- Larger proportion of jobs held by youth
- Larger proportion of seasonal jobs
- Lower wage rates compared to other industries for the same category of occupations

### Resulting labour market issues

- High turnover
- As a result, employ