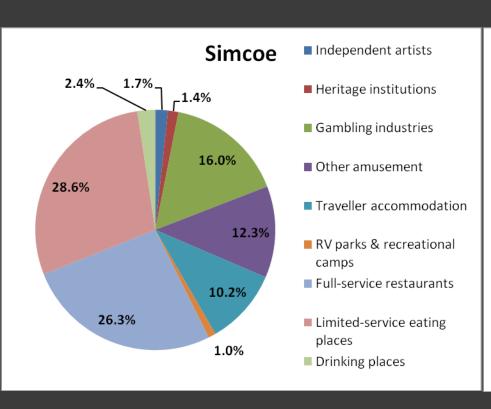

### Percentage distribution of tourism sector jobs by subsector, Simcoe and Muskoka, 2006