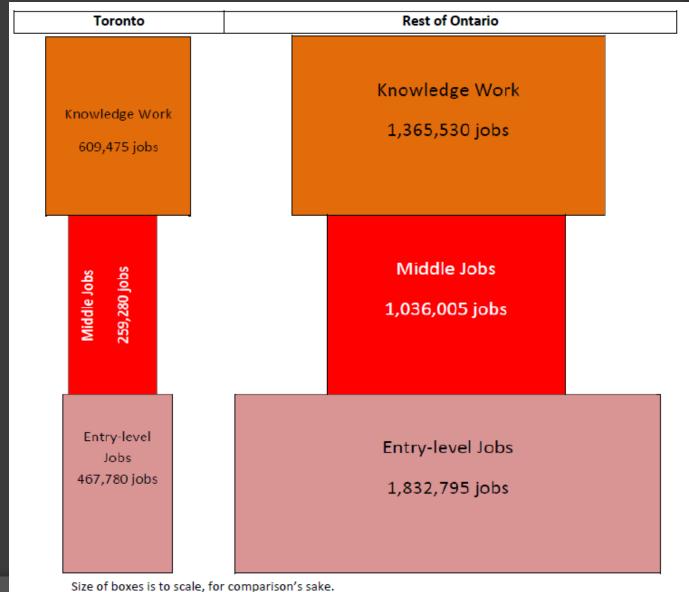

### Comparison of distribution of jobs by skill categories, Toronto and the rest of Ontario, 2006

| KNOWLEDGE WORK   | K-WORK         |  |
|------------------|----------------|--|
| MIDDLE JOBS      | MIDDLE SERVICE |  |
|                  | MIDDLE WORKING |  |
|                  | MIDDLE PRIMARY |  |
|                  | SERVICE ENTRY  |  |
| ENTRY-LEVEL JOBS | WORKING ENTRY  |  |
|                  | PRIMARY ENTRY  |  |