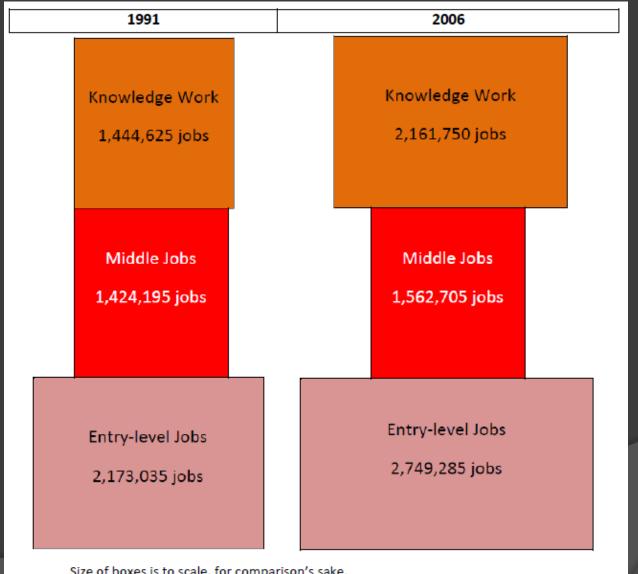

------------------------------------------------------------------------------------------------------|
| MIDDLE JOBS      | QUALIFICATION:  Do not require a university degree, maybe two-year college or trade certificate; Or requires the accumulation of experience and skills acquired in the workplace  Supervisors; food or retail managers; payroll clerks; secretaries; dental assistants; chefs; tradespeople |
| ENTRY-LEVEL JOBS | QUALIFICATION:  At most a high school diploma and some on-the-job orientation  General office clerks; cooks; retail salespersons; cashiers; cleaners; labourers                                                                                                                             |

#### Comparison of distribution of jobs by skill categories, Ontario, 1991-2006



### Comparison of distribution of jobs by skill categories, Toronto and the rest of Ontario, 2006



| KNOWLEDGE WORK   | K-WORK         |  |
|------------------|----------------|--|
| MIDDLE JOBS      | MIDDLE SERVICE |  |
|                  | MIDDLE WORKING |  |
|                  | MIDDLE PRIMARY |  |
|                  | SERVICE ENTRY  |  |
| ENTRY-LEVEL JOBS | WORKING ENTRY  |  |
|                  | PRIMARY ENTRY  |  |

## Distribution of employed residents by the skills/sector framework, Toronto, Ontario minus Toronto, Simcoe and Muskoka, 2006



Distribution by the skills/sector framework of residents employed in the tourism sector, Toronto, Ontario minus Toronto, Simcoe and Muskoka, 2006



## 20 largest occupations in tourism sector in Ontario, listing number of employed reside