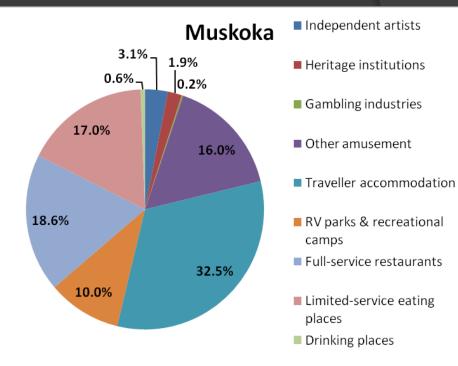

### Percentage distribution of tourism sector jobs by subsector, Simcoe and Muskoka, 2006