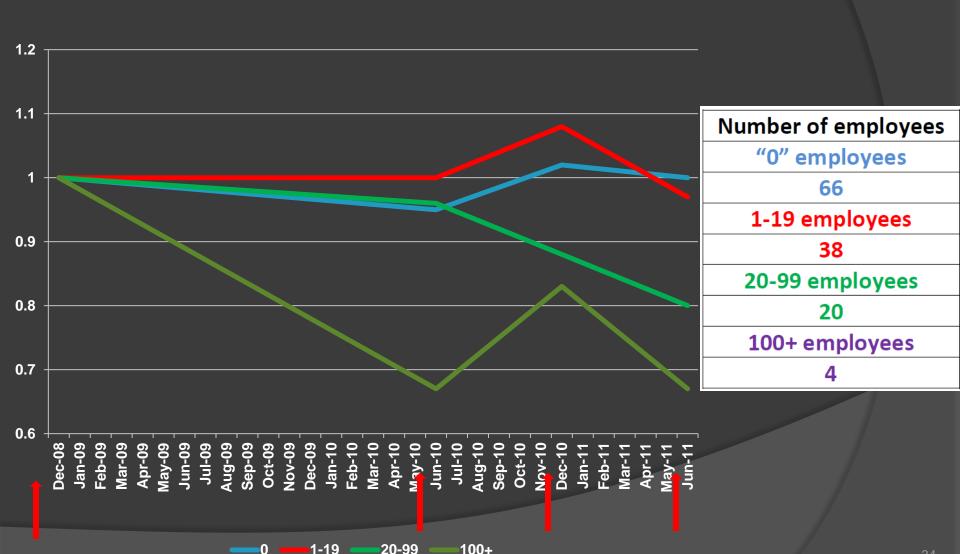

e of firm and by industry
- Change in number of firms a possible proxy for economic activity and employment

### Accommodation services, Simcoe, Dec 08, June 10, Dec 10, June 11

|               | 0  | 1-19 | 20-99 | 100+ |
|---------------|----|------|-------|------|
| December 2008 | 77 | 56   | 17    | 8    |
| June 2010     | 90 | 59   | 16    | 8    |
| December 2010 | 84 | 66   | 17    | 9    |
| June 2011     | 87 | 64   | 15    | 9    |

### Compare number of employers over time

- Baseline = December 2008
- Baseline = 1.0
- If number of employers increased 4%, then new figure is 1.04
- If number decreased by 3%, then new figure is 0.97

### Accommodation services, Simcoe, Dec 08, June 10, Dec 10, June 11





#### Accommodation services, Muskoka, Dec 08, June 10, Dec 10, June 11



#### Accommodation services Ontario, Muskoka, Simcoe, 2009



### Food services and drinking places, Simcoe,

Dec 08, June 10, Dec 10, June 11



# Food services and drinking places, Muskoka,

Dec 08, June 10, Dec 10, June 11



# Food services Ontario, Muskoka, Simcoe 2006-2009





## IMPLICATIONS FOR A TOURISM LABOUR MARKET STRATEGY

## Recap of data

- Larger proportion of entry-level occupations
- Larger proportion of part-time jobs
- Larger proportion of jobs held by women
- Larger proportion of jobs held by youth
- Larger proportion of seasonal jobs
- Lower wage rates compared to other industries for the same category of occupations

### Resulting labour market issues

- High turnover
- As a result, employee recruitment and retention are significant issues
- Growing importance of