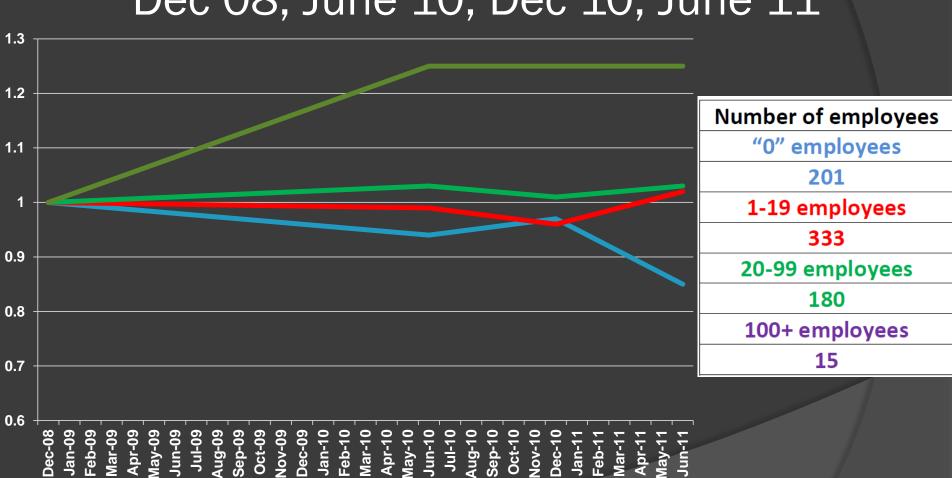

### Accommodation services, Simcoe, Dec 08, June 10, Dec 10, June 11

|               | 0  | 1-19 | 20-99 | 100+ |
|---------------|----|------|-------|------|
| December 2008 | 77 | 56   | 17    | 8    |
| June 2010     | 90 | 59   | 16    | 8    |
| December 2010 | 84 | 66   | 17    | 9    |
| June 2011     | 87 | 64   | 15    | 9    |

### Compare number of employers over time

- Baseline = December 2008
- Baseline = 1.0
- If number of employers increased 4%, then new figure is 1.04
- If number decreased by 3%, then new figure is 0.97

### Accommodation services, Simcoe, Dec 08, June 10, Dec 10, June 11