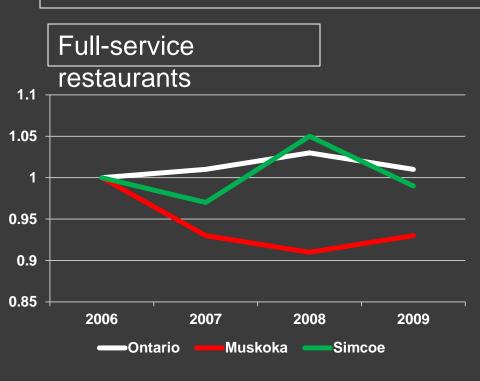

8 | 77 | 56   | 17    | 8    |
| June 2010     | 90 | 59   | 16    | 8    |
| December 2010 | 84 | 66   | 17    | 9    |
| June 2011     | 87 | 64   | 15    | 9    |

### Compare number of employers over time

- Baseline = December 2008
- Baseline = 1.0
- If number of employers increased 4%, then new figure is 1.04
- If number decreased by 3%, then new figure is 0.97

### Accommodation services, Simcoe, Dec 08, June 10, Dec 10, June 11





#### Accommodation services, Muskoka, Dec 08, June 10, Dec 10, June 11



#### Accommodation services Ontario, Muskoka, Simcoe, 2009



### Food services and drinking places, Simcoe,

Dec 08, June 10, Dec 10, June 11



# Food services and drinking places, Muskoka,

Dec 08, June 10, Dec 10, June 11



# Food services Ontario, Muskoka, Simcoe 2006-2009





## IMPLICATIONS FOR A TOURISM LABOUR MARKET STRATEGY

## Recap of data

- Larger proportion of entry-level occupations
- Larger proportion of part-time jobs
- Larger proportion of jobs held by women
- Larger proportion of jobs held by youth
- Larger proportion of seasonal jobs
- Lower wage rates compared to other industries for the same category of occupations

### Resulting labour market issues

- High turnover
- As a result, employee recruitment and retention are significant issues
- Growing importance of the customer experience creates greater need for quality staff
- Concern about current and future workforce shortages
- Concern about lower levels of current skills and increasing need for higher skills

# Some proposed labour market strategies

- Focus on employee engagement
- Prom