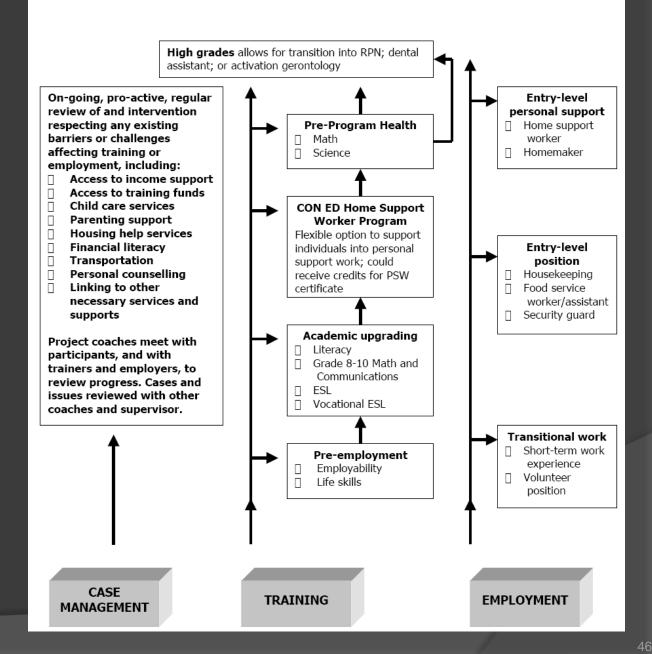

### TIER I: ACCESSING EMPLOYMENT IN THE HEALTH CARE SECTOR — PERSONAL AND PATIENT CARE