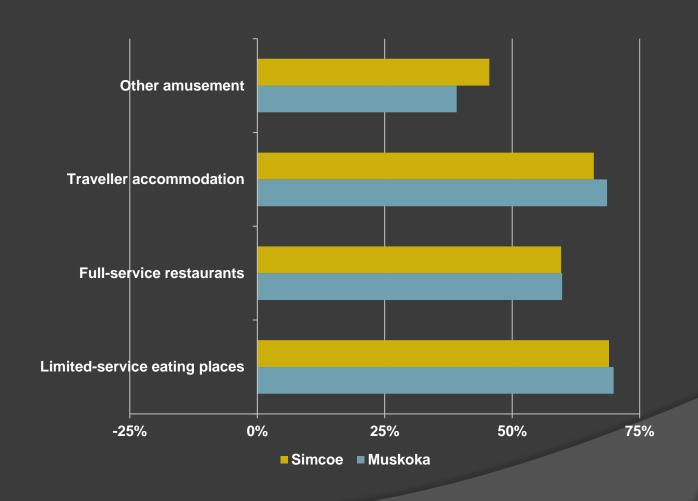

### Percentage distribution of tourism sector jobs by subsector, Simcoe and Muskoka, 2006