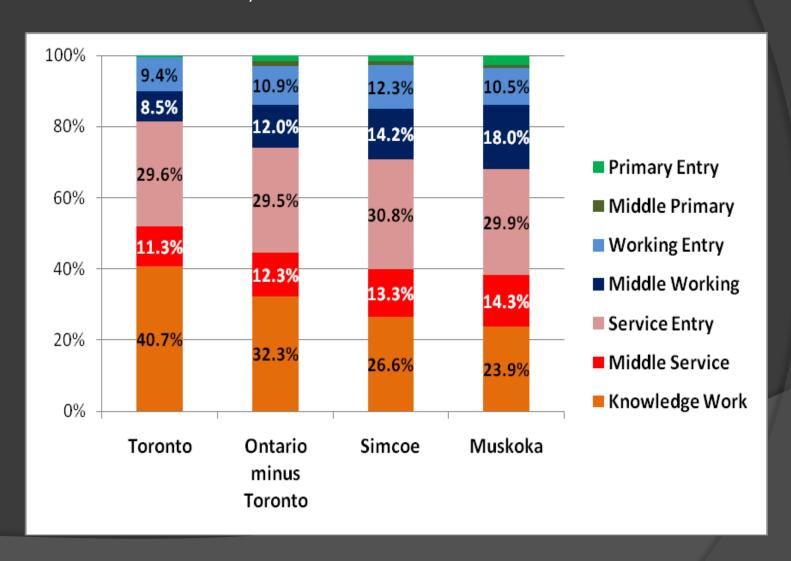

## Distribution of employed residents by the skills/sector framework, Toronto, Ontario minus Toronto, Simcoe and Muskoka, 2006

Distribution by the skills/sector framework of residents employed in the tourism sector, Toronto, Ontario minus Toronto, Simcoe and Muskoka, 2006