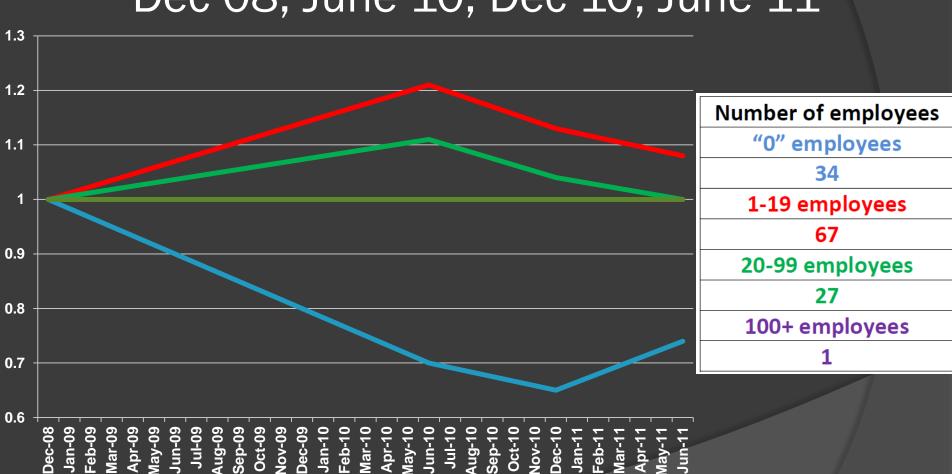

-----------|----|------|-------|------|
| December 2008 | 77 | 56   | 17    | 8    |
| June 2010     | 90 | 59   | 16    | 8    |
| December 2010 | 84 | 66   | 17    | 9    |
| June 2011     | 87 | 64   | 15    | 9    |

### Compare number of employers over time

- Baseline = December 2008
- Baseline = 1.0
- If number of employers increased 4%, then new figure is 1.04
- If number decreased by 3%, then new figure is 0.97

### Accommodation services, Simcoe, Dec 08, June 10, Dec 10, June 11





#### Accommodation services, Muskoka, Dec 08, June 10, Dec 10, June 11



#### Accommodation services Ontario, Muskoka, Simcoe, 2009



### Food services and drinking places, Simcoe,

Dec 08, June 10, Dec 10, June 11



# Food services and drinking places, Muskoka,

Dec 08, June 10, Dec 10, June 11



# Food services Ontario, Muskoka, Simcoe 2006-2009





## IMPLICATIONS FOR A TOURISM LABOUR MARKET STRATEGY

## Recap of data

- Larger proportion of entry-level occupations
- Larger proportion of part-time jobs
- Larger proportion of jobs held by women
- Larger proportion of jobs held by youth
- Larger proportion of seasonal jobs
- Lower wage rates compared to other industries for the same category of occupations

### Resulting labour market issues

- High turnover
- As a result, employee recruitment and retention are significant issues
- Growing importance of the customer experience creates greater need for quality staff
- Concern about current and future workforce shortages
- Concern about lower levels of current skills and increasing need for higher skills

# Some proposed labour ma