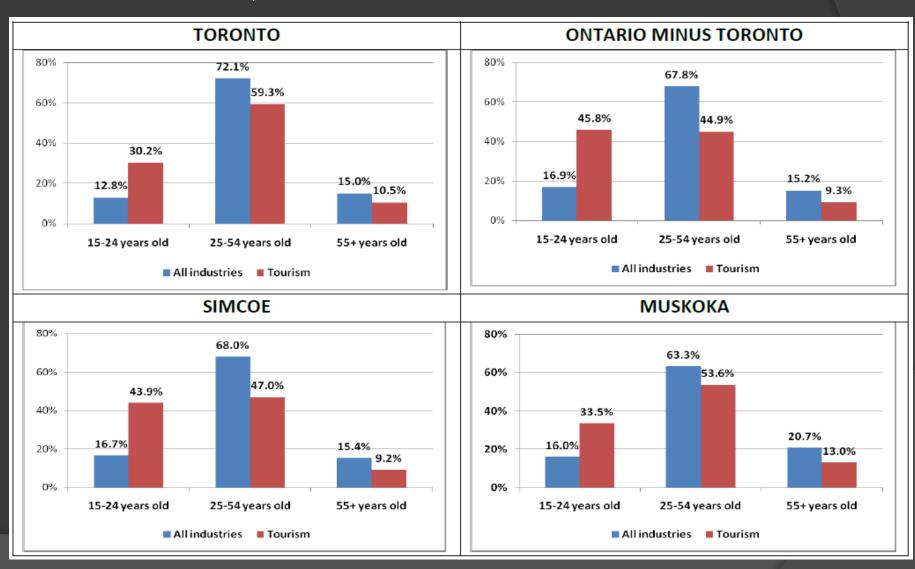

## Age profile of resident force labour, tourism sector and all industries, Toronto, Ontario minus Toronto, Simcoe and Muskoka, 2006

#### Youth tourism labour force as percentage of all youth labour force, Toronto, Ontario, Simcoe and Muskoka, 2006

| ONTARIO            |       |       |         |
|--------------------|-------|-------|---------|
|                    | ALL   | MALES | FEMALES |
| 15 to 24 years old | 20.2% | 17.1% | 23.5%   |
| 15 to 19 years old | 27.8% | 25.0% | 30.6%   |
| 20 to 24 years old | 15.2% | 11.9% | 18.6%   |
| TORONTO            |       |       |         |
|                    | ALL   | MALES | FEMALES |
| 15 to 24 years old | 17.6% | 16.0% | 19.0%   |
| 15 to 19 years old | 24.6% | 23.0% | 26.1%   |
| 20 to 24 years old | 14.7% | 13.2% | 16.1%   |
| SIMCOE             |       |       |         |
|                    | ALL   | MALES | FEMALES |
| 15 to 24 years old | 25.4% | 19.9% | 31.2%   |
| 15 to 19 years old | 33.9% | 28.7% | 38.8%   |
| 20 to 24 years old | 18.2% | 12.7% | 24.3%   |
| MUSKOKA            |       |       |         |
|                    | ALL   | MALES | FEMALES |
| 15 to 24 years old | 28.2% | 20.5% | 36.5%   |
| 15 to 19 years old | 35.2% | 28.5% | 42.1%   |
| 20 to 24 years old | 21.6% | 12.2% | 31.0%   |