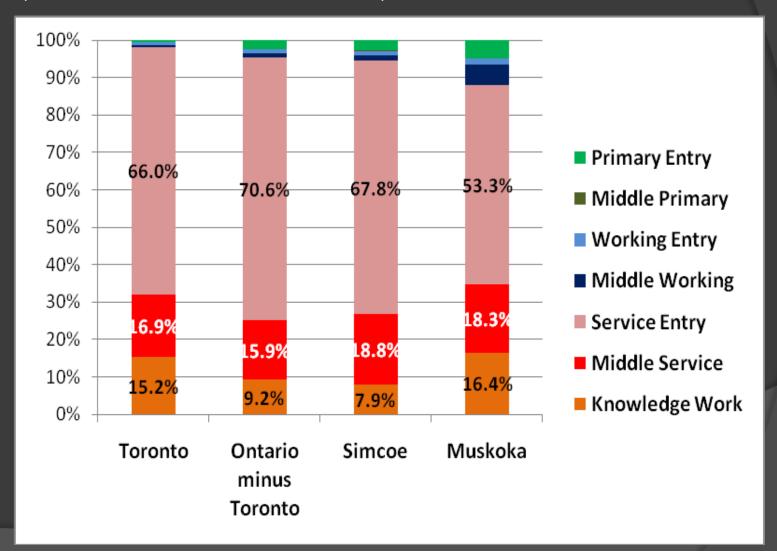

## Distribution of employed residents by the skills/sector framework, Toronto, Ontario minus Toronto, Simcoe and Muskoka, 2006

Distribution by the skills/sector framework of residents employed in the tourism sector, Toronto, Ontario minus Toronto, Simcoe and Muskoka, 2006