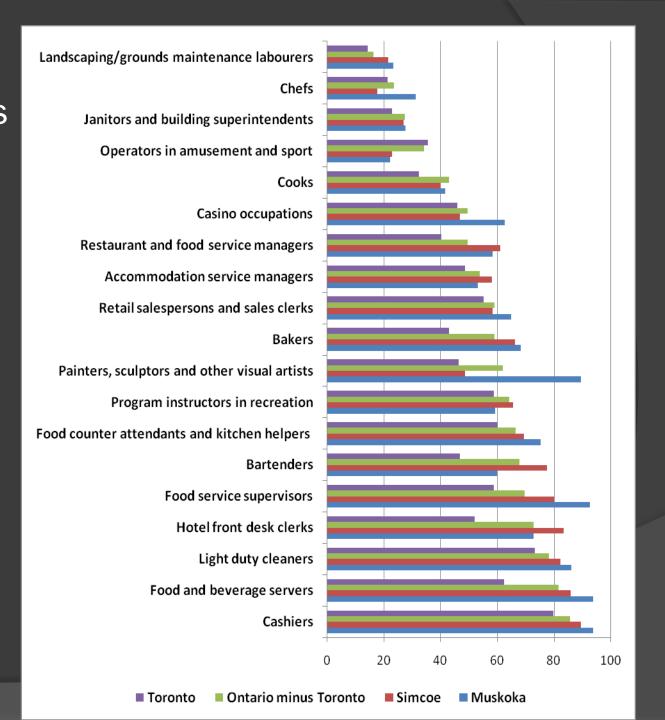

## 20 largest occupations in tourism sector in Ontario, listing number of employed residents in Toronto, Ontario minus Toronto, Simcoe and Muskoka, 2006

| TORONTO | ONTARIO FORONTO MINUS                                                                                                                   |                                                                                                                                                                                                                                                                                                                                                                                                                                                                                                                                                                                      | MUSKOKA                                                                                                                                                                                                                                                                                                                                                                                                                                                                                                                                                                                                                                                                                                                                                                                                                                      |  |
|---------|-----------------------------------------------------------------------------------------------------------------------------------------|--------------------------------------------------------------------------------------------------------------------------------------------------------------------------------------------------------------------------------------------------------------------------------------------------------------------------------------------------------------------------------------------------------------------------------------------------------------------------------------------------------------------------------------------------------------------------------------|----------------------------------------------------------------------------------------------------------------------------------------------------------------------------------------------------------------------------------------------------------------------------------------------------------------------------------------------------------------------------------------------------------------------------------------------------------------------------------------------------------------------------------------------------------------------------------------------------------------------------------------------------------------------------------------------------------------------------------------------------------------------------------------------------------------------------------------------|--|
|         | TORONTO                                                                                                                                 |                                                                                                                                                                                                                                                                                                                                                                                                                                                                                                                                                                                      |                                                                                                                                                                                                                                                                                                                                                                                                                                                                                                                                                                                                                                                                                                                                                                                                                                              |  |
| 14785   | 77720                                                                                                                                   | 4095                                                                                                                                                                                                                                                                                                                                                                                                                                                                                                                                                                                 | 530                                                                                                                                                                                                                                                                                                                                                                                                                                                                                                                                                                                                                                                                                                                                                                                                                                          |  |
| 11990   | 46495                                                                                                                                   | 2245                                                                                                                                                                                                                                                                                                                                                                                                                                                                                                                                                                                 | 285                                                                                                                                                                                                                                                                                                                                                                                                                                                                                                                                                                                                                                                                                                                                                                                                                                          |  |
| 8565    | 36190                                                                                                                                   | 1790                                                                                                                                                                                                                                                                                                                                                                                                                                                                                                                                                                                 | 290                                                                                                                                                                                                                                                                                                                                                                                                                                                                                                                                                                                                                                                                                                                                                                                                                                          |  |
| 7305    | 28110                                                                                                                                   | 1435                                                                                                                                                                                                                                                                                                                                                                                                                                                                                                                                                                                 | 245                                                                                                                                                                                                                                                                                                                                                                                                                                                                                                                                                                                                                                                                                                                                                                                                                                          |  |
| 5025    | 17230                                                                                                                                   | 780                                                                                                                                                                                                                                                                                                                                                                                                                                                                                                                                                                                  | 65                                                                                                                                                                                                                                                                                                                                                                                                                                                                                                                                                                                                                                                                                                                                                                                                                                           |  |
| 3305    | 12880                                                                                                                                   | 605                                                                                                                                                                                                                                                                                                                                                                                                                                                                                                                                                                                  | 90                                                                                                                                                                                                                                                                                                                                                                                                                                                                                                                                                                                                                                                                                                                                                                                                                                           |  |
| 3225    | 11270                                                                                                                                   | 835                                                                                                                                                                                                                                                                                                                                                                                                                                                                                                                                                                                  | 190                                                                                                                                                                                                                                                                                                                                                                                                                                                                                                                                                                                                                                                                                                                                                                                                                                          |  |
| 4455    | 8600                                                                                                                                    | 350                                                                                                                                                                                                                                                                                                                                                                                                                                                                                                                                                                                  | 150                                                                                                                                                                                                                                                                                                                                                                                                                                                                                                                                                                                                                                                                                                                                                                                                                                          |  |
| 2950    | 9340                                                                                                                                    | 485                                                                                                                                                                                                                                                                                                                                                                                                                                                                                                                                                                                  | 20                                                                                                                                                                                                                                                                                                                                                                                                                                                                                                                                                                                                                                                                                                                                                                                                                                           |  |
| 1920    | 9430                                                                                                                                    | 440                                                                                                                                                                                                                                                                                                                                                                                                                                                                                                                                                                                  | 140                                                                                                                                                                                                                                                                                                                                                                                                                                                                                                                                                                                                                                                                                                                                                                                                                                          |  |
| 445     | 8470                                                                                                                                    | 1305                                                                                                                                                                                                                                                                                                                                                                                                                                                                                                                                                                                 | 45                                                                                                                                                                                                                                                                                                                                                                                                                                                                                                                                                                                                                                                                                                                                                                                                                                           |  |
| 345     | 7805                                                                                                                                    | 540                                                                                                                                                                                                                                                                                                                                                                                                                                                                                                                                                                                  | 150                                                                                                                                                                                                                                                                                                                                                                                                                                                                                                                                                                                                                                                                                                                                                                                                                                          |  |
| 885     | 6480                                                                                                                                    | 315                                                                                                                                                                                                                                                                                                                                                                                                                                                                                                                                                                                  | 210                                                                                                                                                                                                                                                                                                                                                                                                                                                                                                                                                                                                                                                                                                                                                                                                                                          |  |
| 1290    | 5535                                                                                                                                    | 255                                                                                                                                                                                                                                                                                                                                                                                                                                                                                                                                                                                  | 45                                                                                                                                                                                                                                                                                                                                                                                                                                                                                                                                                                                                                                                                                                                                                                                                                                           |  |
| 955     | 5680                                                                                                                                    | 405                                                                                                                                                                                                                                                                                                                                                                                                                                                                                                                                                                                  | 50                                                                                                                                                                                                                                                                                                                                                                                                                                                                                                                                                                                                                                                                                                                                                                                                                                           |  |
| 1265    | 4915                                                                                                                                    | 270                                                                                                                                                                                                                                                                                                                                                                                                                                                                                                                                                                                  | 110                                                                                                                                                                                                                                                                                                                                                                                                                                                                                                                                                                                                                                                                                                                                                                                                                                          |  |
| 695     | 5485                                                                                                                                    | 390                                                                                                                                                                                                                                                                                                                                                                                                                                                                                                                                                                                  | 40                                                                                                                                                                                                                                                                                                                                                                                                                                                                                                                                                                                                                                                                                                                                                                                                                                           |  |
| 975     | 4650                                                                                                                                    | 270                                                                                                                                                                                                                                                                                                                                                                                                                                                                                                                                                                                  | 50                                                                                                                                                                                                                                                                                                                                                                                                                                                                                                                                                                                                                                                                                                                                                                                                                                           |  |
| 1780    | 3345                                                                                                                                    | 150                                                                                                                                                                                                                                                                                                                                                                                                                                                                                                                                                                                  | 75                                                                                                                                                                                                                                                                                                                                                                                                                                                                                                                                                                                                                                                                                                                                                                                                                                           |  |
| 565     | 3550                                                                                                                                    | 120                                                                                                                                                                                                                                                                                                                                                                                                                                                                                                                                                                                  | 45                                                                                                                                                                                                                                                                                                                                                                                                                                                                                                                                                                                                                                                                                                                                                                                                                                           |  |
|         | 11990<br>8565<br>7305<br>5025<br>3305<br>3225<br>4455<br>2950<br>1920<br>445<br>345<br>885<br>1290<br>955<br>1265<br>695<br>975<br>1780 | TORONTO         MINUS TORONTO           14785         77720           11990         46495           8565         36190           7305         28110           5025         17230           3305         12880           3225         11270           4455         8600           2950         9340           1920         9430           445         8470           345         7805           885         6480           1290         5535           955         5680           1265         4915           695         5485           975         4650           1780         3345 | TORONTO         MINUS TORONTO         SIMCOE           14785         77720         4095           11990         46495         2245           8565         36190         1790           7305         28110         1435           5025         17230         780           3305         12880         605           3225         11270         835           4455         8600         350           2950         9340         485           1920         9430         440           445         8470         1305           345         7805         540           885         6480         315           1290         5535         255           955         5680         405           1265         4915         270           695         5485         390           975         4650         270           1780         3345         150 |  |

The shaded boxes highlight the 10 largest occupations in Simcoe and Muskoka.