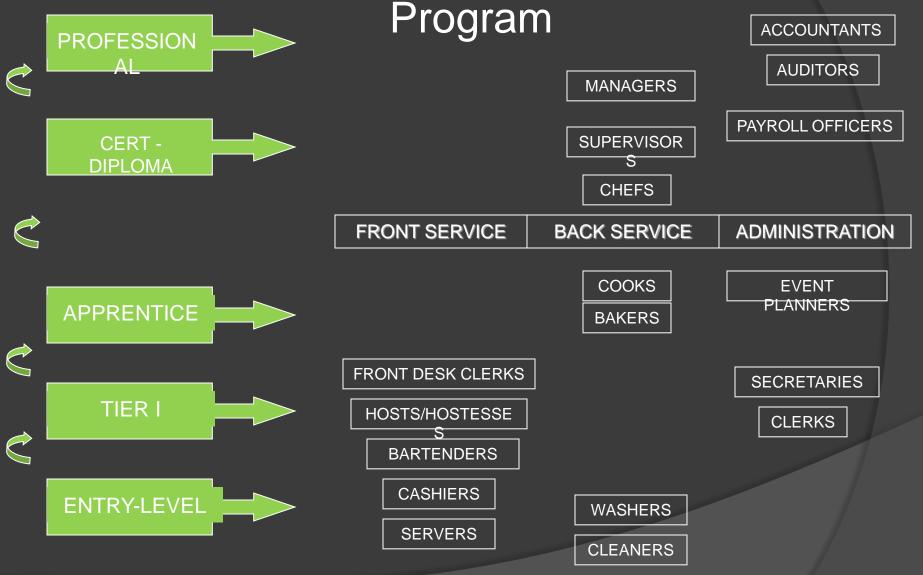

#### Hospitality Career Ladder<sup>6</sup>

<sup>&</sup>lt;sup>6</sup> The hospitality career ladder flow chart only shows potential career paths for individuals in three of the six hospitality industry segments: over-night accommodations, food and beverage services, and hospitality support services. The remaining three hospitality industry segments – recreation, entertainment and amusement, and hospitality transportation - offer career development opportunities that are specific to individual employers, but have no generalized career ladders

Modified Hospitality Entry & Career Lattice

Program