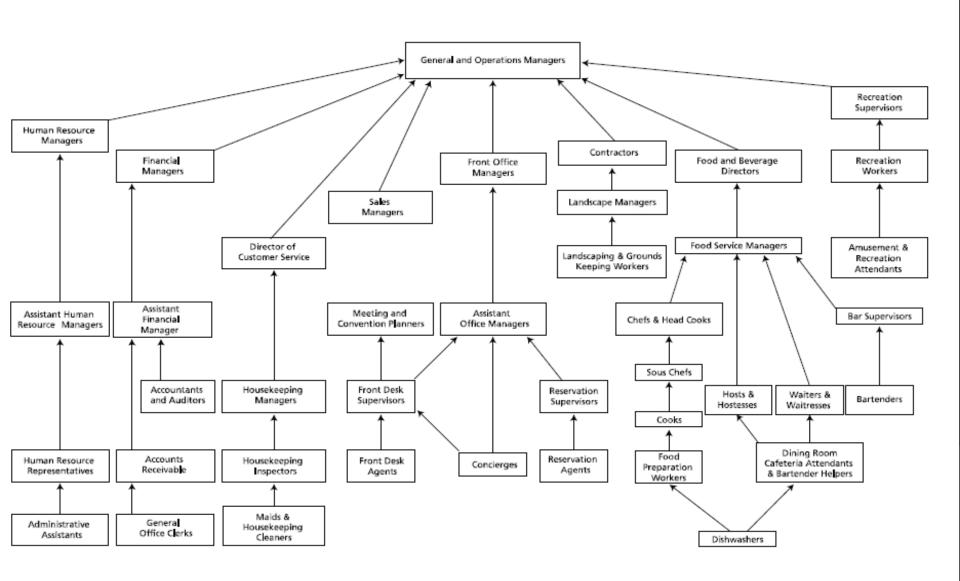

#### Hospitality Career Ladder<sup>6</sup>

<sup>&</sup>lt;sup>6</sup> The hospitality career ladder flow chart only shows potential career paths for individuals in three of the six hospitality industry segments: over-night accommodations, food and beverage services, and hospitality support services. The remaining three hospitality industry segments – recreation, entertainment and amusement, and hospitality transportation - offer career development opportunities that are specific to individual employers, but have no generalized career ladders