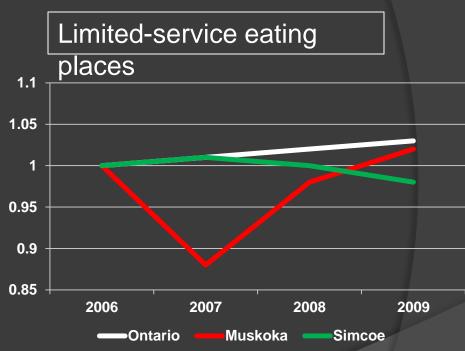

| 77 | 56   | 17    | 8    |
| June 2010     | 90 | 59   | 16    | 8    |
| December 2010 | 84 | 66   | 17    | 9    |
| June 2011     | 87 | 64   | 15    | 9    |

### Compare number of employers over time

- Baseline = December 2008
- Baseline = 1.0
- If number of employers increased 4%, then new figure is 1.04
- If number decreased by 3%, then new figure is 0.97

### Accommodation services, Simcoe, Dec 08, June 10, Dec 10, June 11





#### Accommodation services, Muskoka, Dec 08, June 10, Dec 10, June 11



#### Accommodation services Ontario, Muskoka, Simcoe, 2009



### Food services and drinking places, Simcoe,

Dec 08, June 10, Dec 10, June 11



# Food services and drinking places, Muskoka,

Dec 08, June 10, Dec 10, June 11



# Food services Ontario, Muskoka, Simcoe 2006-2009





## IMPLICATIONS FOR A TOURISM LABOUR MARKET STRATEGY

## Recap of data

- Larger proportion of entry-level occupations
- Larger proportion of part-time jobs
- Larger proportion of jobs held by women
- Larger proportion of jobs held by youth
- Larger proportion of seasonal jobs
- Lower wage rates compared to other industries for the same category of occupations

### Resulting labour market issues

- High turnover
- As a result, employee recruitment and retention are significant issues
- Growing importance of the customer experience creates greater need for quality staff
- Concern about current and future workforce shortages
- Concern about lower levels of current skills and increasing need for higher skills

# Some proposed labour market strategies

- Focus on employee engagement
- Promot