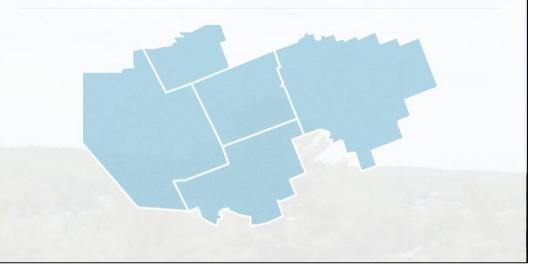

## Brand positioning: Great Canadian Wilderness North of Toronto

We promote 5 sub-regions and that have approximately 1700 tourism associated businesses within

Algonquin Park, Almaguin, Loring-Restoule, Muskoka and Parry Sound

## Regions

Welcome to the Explorers' Edge region of Ontario – just two hours north of Toronto and four hours west of Ottawa by car. Visit to the great Canadian wilderness and explore Algonquin Park to the east, the coastal areas of Georgian Bay to the west, Loring-Restoule and the Almaguin Highlands in the north, and Muskoka – Ontario's iconic cottage country – to the south.

Click on the map to learn more about the five main destinations within the region and begin planning your next incredible getaway.

### ALGONQUIN PARK \* ALMAGUIN HIGHLANDS \*

LORING-RESTOULE \* MUSKOKA \* PARRY SOUND \*