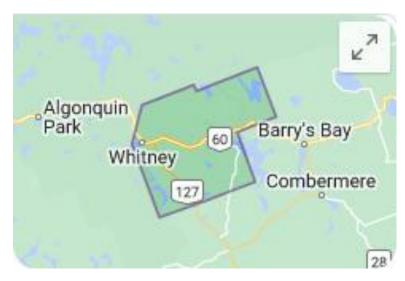

# Explorers' Edge / Great Canadian Wilderness

- Encompasses
  - District of Muskoka
  - District of Parry Sound
    - its boundaries are District of Muskoka to the south, the Sudbury District to the north-northwest, the French River and Lake Nipissing in the north
  - Port Loring / Restoule
  - Algonquin Park
  - South Algonquin
- BOP is developed to serve operators, stakeholders, communities
  - Ecosystem