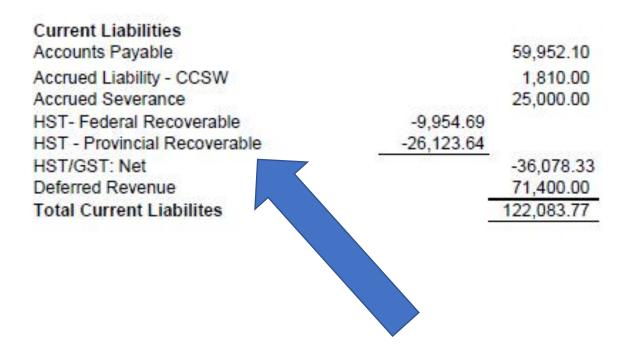

### Financials

- Income Statement
  - Reflective of the TPA

- Keeping Simply Accounting Lines Year over Year
  - Allows for YoY comparison
  - Provides contrast to historical spending
- Not For Profit Tax Remittance
  - Spend more than our actual allocation because we receive back Federal and Provincial Credits