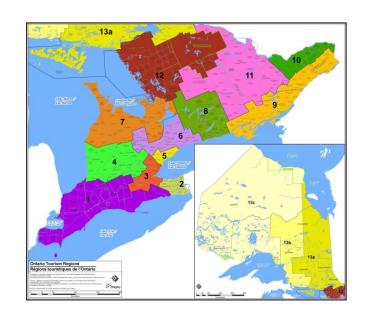

### Creation Regional Model

- Established 13 Regional Tourism Organizations
  - Industry Regional Tourism Organization 12
  - Consumer Explorers' Edge
  - Algonquin Park, Almaguin Highlands, Muskoka & Parry Sound

# Region Called "Great Canadian Wilderness"

- Regional Tourism Organization 12 Parry Sound Muskoka
  - Business & Operating Name

- RTO12 Explorers' Edge
  - Outcome of Sorbara Report
  - Currently transitioning into our Operating and Industry Name

# Explorers' Edge / Great Canadian Wilderness

- Encompasses
  - District of Muskoka
  - District of Parry Sound
    - its boundaries are District of Muskoka to the south, the Sudbury District to the north-northwest, the French River and Lake Nipissing in the north
  - Port Loring / Restoule
  - Algonquin Park
  - South Algonquin
- BOP is developed to serve operators, stakeholders, communities
  - Ecosystem