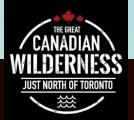

Home / Read On & Discover Morel / Ride The Edge Check 2024: Top Ten Touring Roads in the Great Canadian Wildemess

#### Ride The Edge Check 2024: Top Ten Touring Roads in the Great Canadian Wilderness

BY KATE / MAY 9, 2024

With a winter that wasn't and a spring that came early, motorcycle enthusiasts started planning their tours of the great Canadian wilderness just north of Toronto starting in April. But sometimes the transition from snowy and icy roads to suitable conditions for two-wheeling fun can be less than smooth due to winter freezethaw cycles and sand coverage - this is Canada sherall.

That's why Explorers' Edge was pleased to send out rider Martin Lortz for our annual spring "Ride The Edge Check" to inspect our Top 10 Motorcycle Roads in the region. His report is in: read on and get ready to ride!