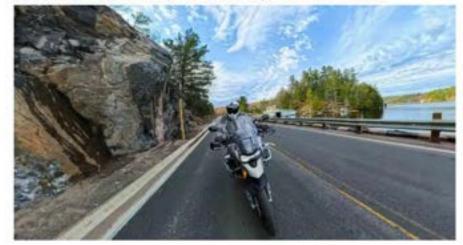

Home / Read On & Discover Morel / Ride The Edge Check 2024: Top Ten Touring Roads in the Great Canadian Wildemess

#### Ride The Edge Check 2024: Top Ten Touring Roads in the Great Canadian Wilderness

BY KATE / MAY 9, 2024

With a winter that wasn't and a spring that came early, motorcycle enthusiasts started planning their tours of the great Canadian wilderness just north of Toronto starting in April. But sometimes the transition from snowy and icy roads to suitable conditions for two-wheeling fun can be less than smooth due to winter freezethaw cycles and sand coverage - this is Canada sherall.

That's why Explorers' Edge was pleased to send out rider Martin Lortz for our annual spring "Ride The Edge Check" to inspect our Top 10 Motorcycle Roads in the region. His report is in: read on and get ready to ride!

Highway 60 Through Algonquin Park Condition: Excellent

Riding a motorcycle through <u>Canada's oldest provincial park</u> is a fantastic experience, especially during the early season when there is less treffic and, I'm happy to say, in 2024, no construction work. Enjoy riding perfect sweepers surrounded by forest, rock and water. In <u>Whitney</u> on the <u>park's east side (Bosth Algorepin)</u>, you can fill up on gas and grab food at <u>The Mad Musher</u> or the <u>Algorepin Lunch Bar</u>, In the park, you can take a break