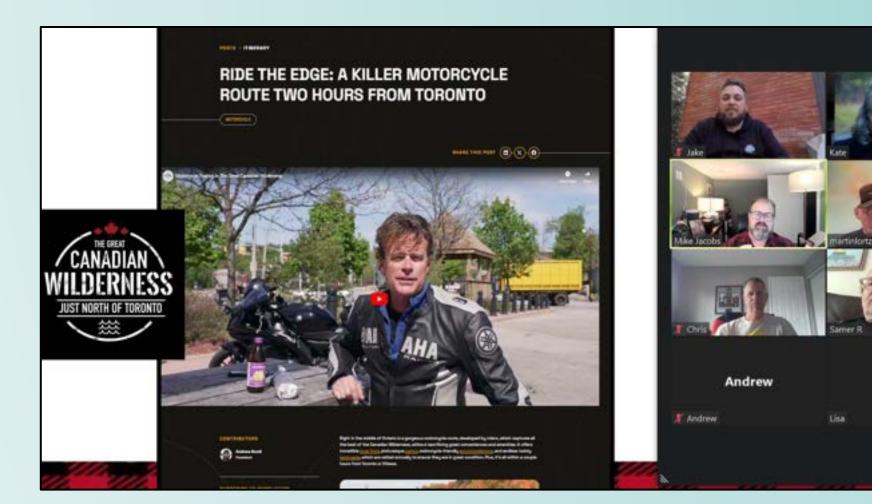

That's why Explorers' Edge was pleased to send out rider Martin Lortz for our annual spring "Ride The Edge Check" to inspect our Top 10 Motorcycle Roads in the region. His report is in: read on and get ready to ride!

Highway 60 Through Algonquin Park Condition: Excellent

Riding a motorcycle through <u>Canada's oldest provincial park</u> is a fantastic experience, especially during the early season when there is less treffic and, I'm happy to say, in 2024, no construction work. Enjoy riding perfect sweepers surrounded by forest, rock and water. In <u>Whitney</u> on the <u>park's east side (Bosth Algorepin)</u>, you can fill up on gas and grab food at <u>The Mad Musher</u> or the <u>Algorepin Lunch Bar</u>, In the park, you can take a break