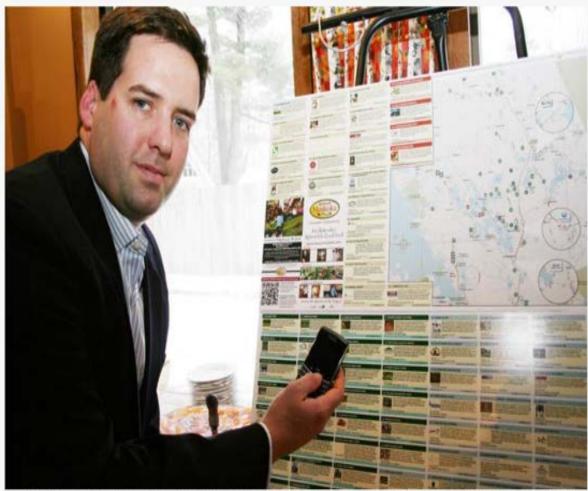

#### Savour Muskoka embraces new technology

By Huntsville Forester

 Wednesday, March 9, 2011
 © 2 min to read

#### X 🖬 🔂 🕼 🛛

James Murphy, general manager of Savour Muskoka, shows how a smartphone can quickly connect to a video feed of a member farmer or food producer by scanning the QR code on the Savour Muskoka culinary map. - Photo by Allyson Snelling